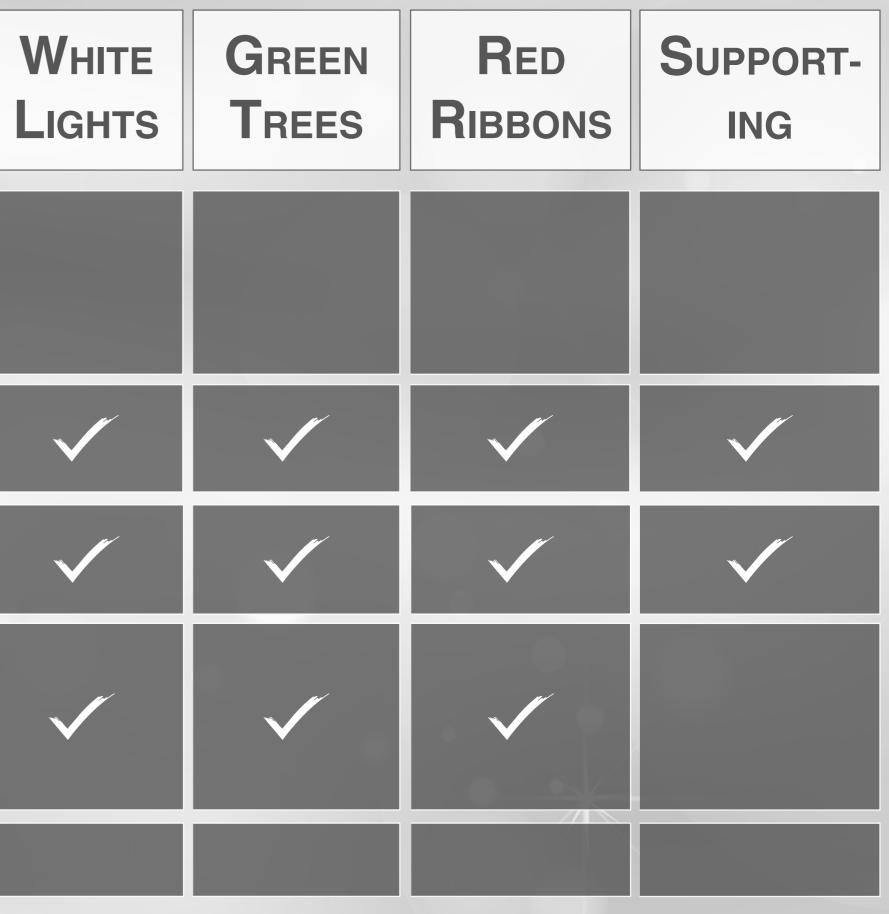

# General Benefits

| Benefits                                  | Unit    | Golden<br>Rings    | Silver<br>Bells    | WHITE<br>LIGHTS   | GREEN<br>TREES    | RED<br>RIBBONS    | Sup-<br>porting         |
|-------------------------------------------|---------|--------------------|--------------------|-------------------|-------------------|-------------------|-------------------------|
| Brand Visibility                          | Package | vnd<br>175,000,000 | vnd<br>125,000,000 | vnd<br>70,000,000 | vnd<br>30,000,000 | vnd<br>15,000,000 | under vnd<br>15,000,000 |
| Dedicate branding on<br>Event Proceedings | Logo    |                    |                    |                   |                   |                   |                         |
|                                           |         |                    |                    |                   |                   |                   |                         |

| BENEFITS                                                                                                                          | Unit           | Golden<br>Rings | Silver<br>Bells |  |
|-----------------------------------------------------------------------------------------------------------------------------------|----------------|-----------------|-----------------|--|
| <i>Exclusive post:</i><br>Sponsor's name to be announced on<br>communications channels: Website,<br>Facebook, LinkedIn, Twitter   | Name<br>& Logo | <b>N</b>        |                 |  |
| AmCham website: Sponsor's name & logo to be mentioned on event page*                                                              | Logo           |                 |                 |  |
| Email blast: Sponsor logo displayed in event email blast*                                                                         | Logo           |                 |                 |  |
| AmCham social channels (Facebook,<br>LinkedIn, Twitter): Sponsor mentioned<br>in posts to promote the event<br>(until event day)* | Logo           |                 |                 |  |
| Special company profile on social media                                                                                           | Profile        |                 |                 |  |

\* Different size per category

At the Event

| BENEFITS                                                            | Unit       | Golden<br>Rings | Silver<br>Bells | WHITE<br>LIGHTS | GREEN<br>TREES | Red<br>Ribbons | Support-<br>ING |
|---------------------------------------------------------------------|------------|-----------------|-----------------|-----------------|----------------|----------------|-----------------|
| Sponsor mentioned in the opening remarks                            | Name check |                 |                 |                 |                |                |                 |
| Logo on program<br>booklets*                                        | Logo       |                 |                 |                 |                |                |                 |
| Logo on screens                                                     | Logo       |                 |                 |                 |                |                |                 |
| Logo on event backdrop                                              | Logo       |                 |                 |                 |                |                |                 |
| Representative invited<br>on stage for handling<br>top raffle prize | Name check |                 |                 |                 |                |                |                 |
| * Different size per catego                                         | ory        |                 |                 |                 |                |                |                 |

Post Event

| BENEFITS                                                                                                                                | Unit         | Golden<br>Rings | Silver<br>Bells |
|-----------------------------------------------------------------------------------------------------------------------------------------|--------------|-----------------|-----------------|
| Sponsor's name and logo to be<br>mentionned in post-event report on<br>communication channels (Website,<br>Facebook, LinkedIn, Twitter) | Name & Logo  |                 |                 |
| Mentioned on thank you letter sent out after the event                                                                                  | Logo or Name |                 |                 |
| Logo on slideshow at AmCham<br>Scholarship's Award Celebration                                                                          | Logo or Name |                 |                 |