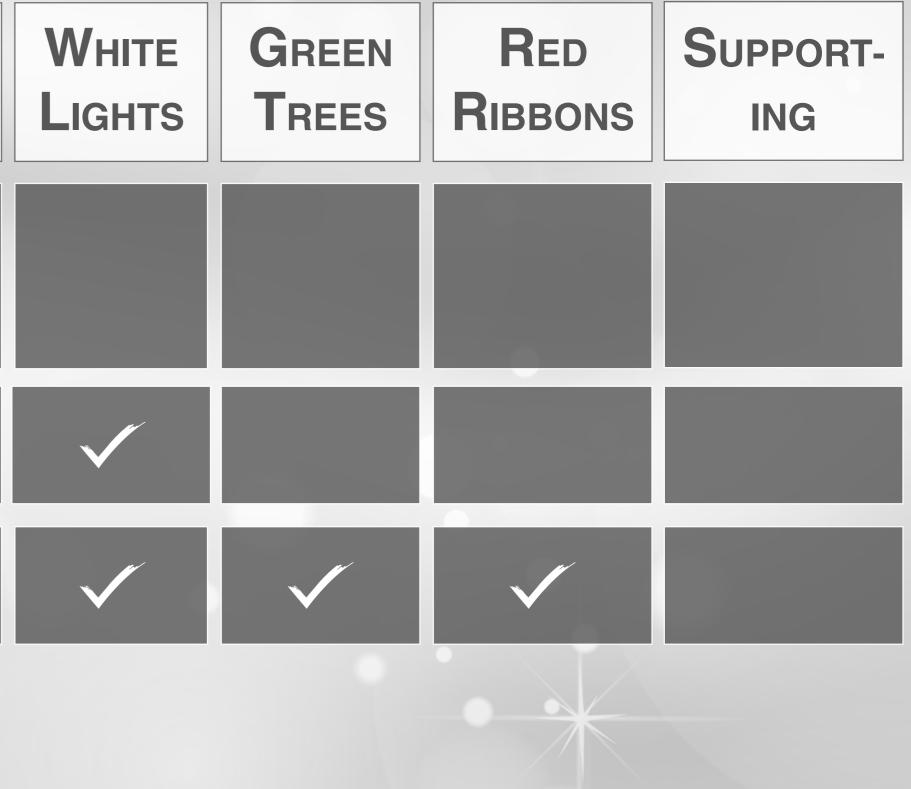

# General Benefits

| Benefits                                  | Unit    | Golden<br>Rings    | Silver<br>Bells    | WHITE<br>LIGHTS   | GREEN<br>TREES    | RED<br>RIBBONS    | Sup-<br>porting         |
|-------------------------------------------|---------|--------------------|--------------------|-------------------|-------------------|-------------------|-------------------------|
| Brand Visibility                          | Package | vnd<br>175,000,000 | vnd<br>125,000,000 | vnd<br>70,000,000 | vnd<br>30,000,000 | vnd<br>15,000,000 | under vnd<br>15,000,000 |
| Dedicate branding on<br>Event Proceedings | Logo    |                    |                    |                   |                   |                   |                         |
|                                           |         |                    |                    |                   |                   |                   |                         |

| BENEFITS                                                                                                                          | Unit           | Golden<br>Rings | Silver<br>Bells |  |
|-----------------------------------------------------------------------------------------------------------------------------------|----------------|-----------------|-----------------|--|
| <i>Exclusive post:</i><br>Sponsor's name to be announced on<br>communications channels: Website,<br>Facebook, LinkedIn, Twitter   | Name<br>& Logo | <b>N</b>        |                 |  |
| AmCham website: Sponsor's name & logo to be mentioned on event page*                                                              | Logo           |                 |                 |  |
| Email blast: Sponsor logo displayed in event email blast*                                                                         | Logo           |                 |                 |  |
| AmCham social channels (Facebook,<br>LinkedIn, Twitter): Sponsor mentioned<br>in posts to promote the event<br>(until event day)* | Logo           |                 |                 |  |
| Special company profile on social media                                                                                           | Profile        |                 |                 |  |

\* Different size per category

At the Event

| BENEFITS                                                            | Unit       | Golden<br>Rings | Silver<br>Bells | WHITE<br>LIGHTS | GREEN<br>TREES | Red<br>Ribbons | Support-<br>ING |
|---------------------------------------------------------------------|------------|-----------------|-----------------|-----------------|----------------|----------------|-----------------|
| Sponsor mentioned in the opening remarks                            | Name check |                 |                 |                 |                |                |                 |
| Logo on program<br>booklets*                                        | Logo       |                 |                 |                 |                |                |                 |
| Logo on screens                                                     | Logo       |                 |                 |                 |                |                |                 |
| Logo on event backdrop                                              | Logo       |                 |                 |                 |                |                |                 |
| Representative invited<br>on stage for handling<br>top raffle prize | Name check |                 |                 |                 |                |                |                 |
| * Different size per catego                                         | ory        |                 |                 |                 |                |                |                 |

Post Event

| BENEFITS                                                                                                                                | Unit         | Golden<br>Rings | Silver<br>Bells |
|-----------------------------------------------------------------------------------------------------------------------------------------|--------------|-----------------|-----------------|
| Sponsor's name and logo to be<br>mentionned in post-event report on<br>communication channels (Website,<br>Facebook, LinkedIn, Twitter) | Name & Logo  |                 |                 |
| Mentioned on thank you letter sent out after the event                                                                                  | Logo or Name |                 |                 |
| Logo on slideshow at AmCham<br>Scholarship's Award Celebration                                                                          | Logo or Name |                 |                 |