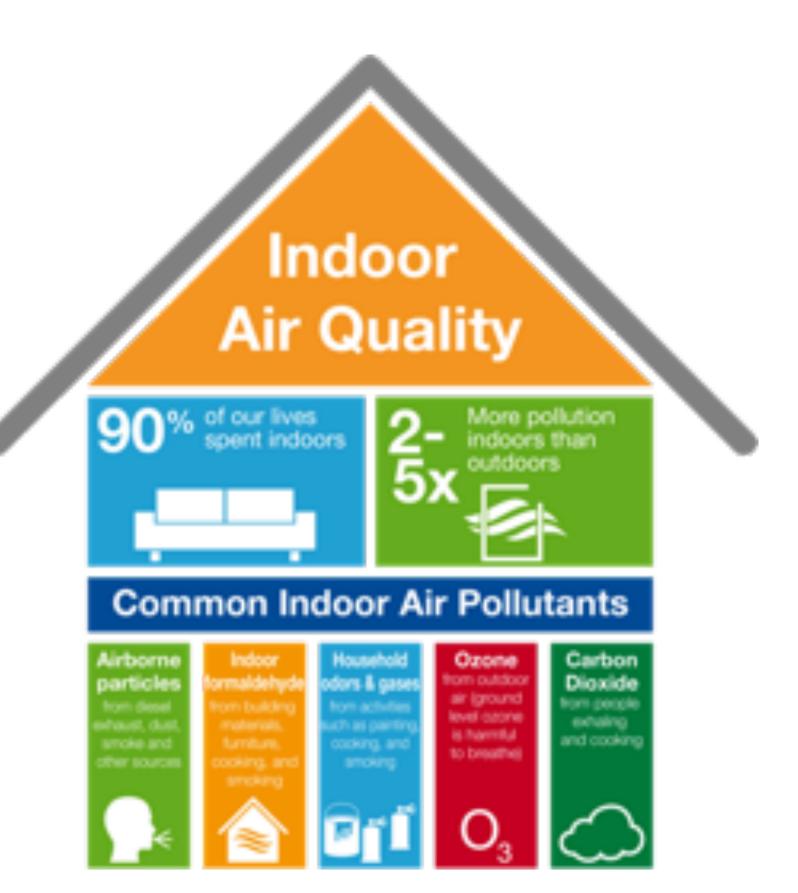

(English Below) Nhà ban có thát sự trong lành?

Ban có triết, không khí trong nhà phần lớn bị chính các chất độc hại từ bên trong thái ra như CO2, NO2, H25... hàm chứa trong chất đột và nhiều loại hợp chất hữu cơ dễ bay hơi (VOC) (1). VOC thường được sử dụng rộng rãi trong các chế phẩm hoá học, đặc biệt cao nhất trong các loại sơn hoán thiên gốc dầu, gốc nước và latex, hoá hơi ở nhiệt độ thường.... Xem thêm