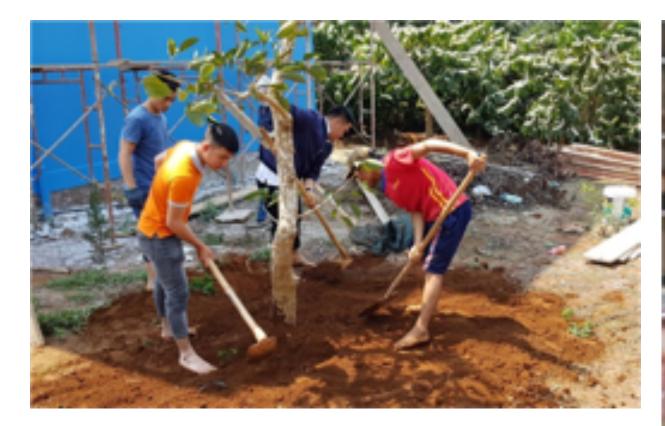

#### **GREEN WORKPLACE**

- New green initiative:
  - Fewer plastic bottles
  - Sorting and recycling trash (in progress)
  - Training staff on trash reduction
- Charities activity:
  - Building Hoa My 3 primary school, Hau Giang
  - O Building Tan Phuoc Hung kindergarten, Hau Giang
  - O Donating scholarship for a student to complete university education in HPDF list.

### **CHARITIES ACTIVITIES**