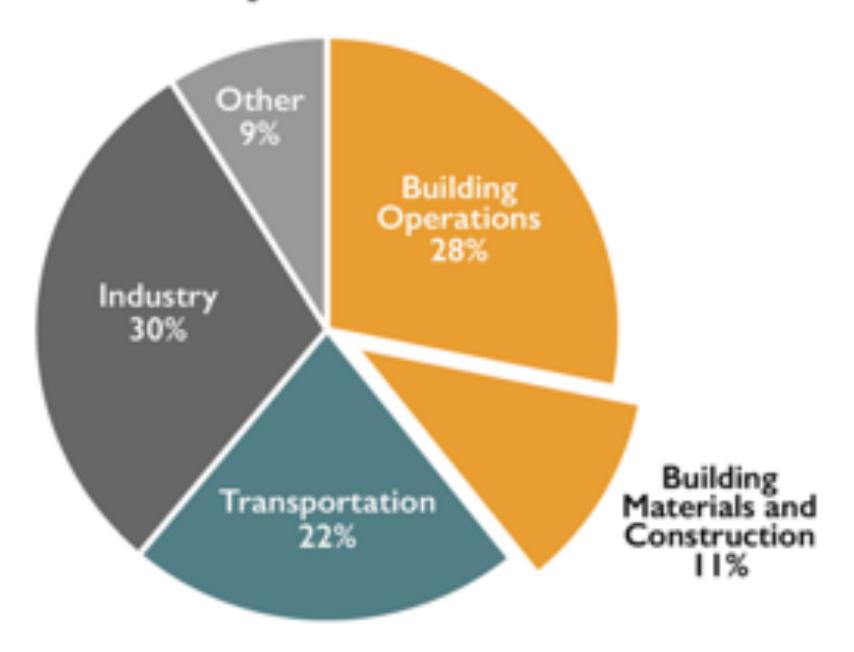

#### HOUSING INDUSTRY IS A MAJOR POLLUTER

### Global CO<sub>2</sub> Emissions by Sector

Source: © 2018 2000, Inc. / Architecture 2010: All Rights Reserved. Data Sources: UN Environment Global Status Report 2017; EIA International Energy Outlook 2017