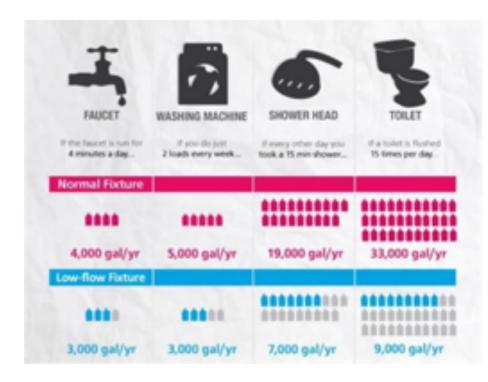

### **SUSTAINABLE FEATURES**

**HEAT-INSULATION TREATMENT** 

**SOLAR PANELS** 

WATER-SAVING FIXTURES

CHARGING STATION

LOW EMBODIED CARBON MATERIALS

**HEALTHY MATERIALS** 